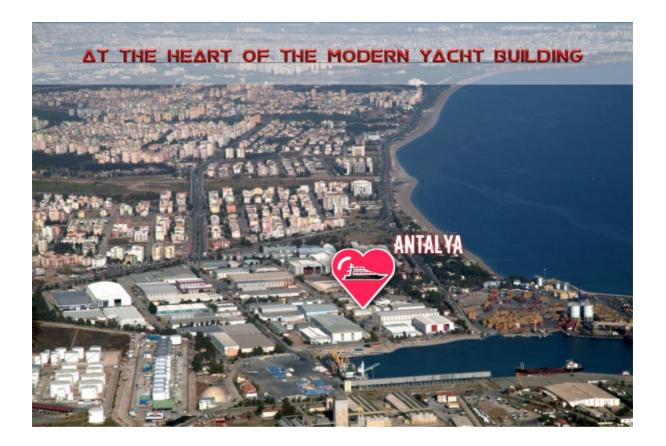

Naval Yachts

View this email in your browser

Our 4000 m2 shipyard is located in Antalya Free Zone, Turkey's heart of modern yacht building, where all kind of vessels up to 70 meters are being built and repaired.