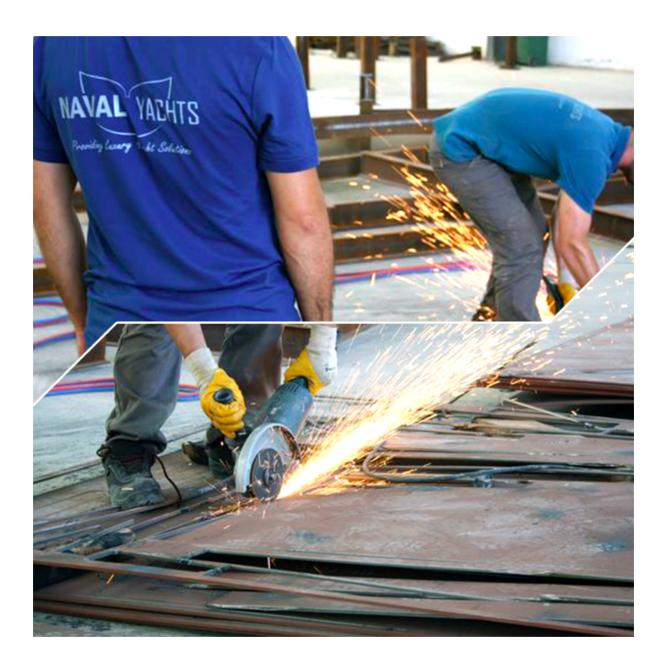

We are capable of offering highly qualitative services when it comes to yacht building. A highly professional, dynamic, unionized team that is always prepared to take into account the needs of its customers. For achieving the best results, our naval architects take part in both project design and project management process. Each detail is then completed in line with the engineering team.

Our shipyard is equipped with furniture installation workshops, chrome, mechanical fitting and paint-varnish shops. Some of the services provided within our covered area of 4000 m2 shipyard are:

1. Steel and Aluminum Yacht Building